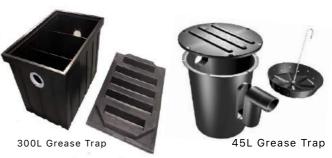

## **Grease Trap Options**

| Volume     | Purpose                                                 | Clean           |
|------------|---------------------------------------------------------|-----------------|
| 45 Litres  | Remove food scraps and grease from kitchen waste water. | every 6 weeks   |
| 300 Litres |                                                         | every 1-2 years |

 $\ensuremath{^*\text{Save 10\%}}$  on grease trap when purchase with a Nature Clear Greywater

Nature Clear Greywater Sand Prefilter (GWS10<sup>™</sup>) 450 Litre is approved in Queensland and some councils in NSW + Tasmania have also allowed the installation of Nature-Clear. Contact us to learn more information.