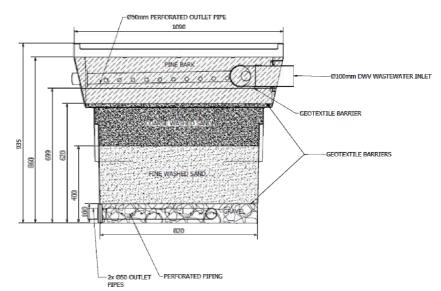

## Simple & Low Cost Effective

The 0.5 cubic meter filtration tank consists of a pine bark coarse filter on top of different grades of sand and gravel. The pine bark traps large particles plus lint and hair. The sand filter catches still finer materials, polishes the water and reduces the organic content of the water. The pine bark is separated from the sand by filter cloth.

The filtered material and bark will compost over time and should be removed every 12 months or so and replaced with fresh bark, available from your local garden nursery.