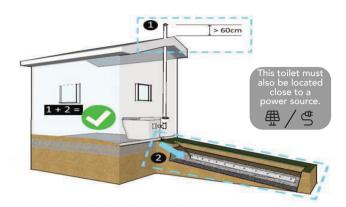

### **Excelet CS**

Optional Extra: 40W solar package

- 40 Ah Battery
- 20 Amp Regulator suits both 12v & 24v fans

Choose a suitable site to install the toilet

The Excelet is shaped to resemble a modern flushing toilet, although it is larger with the seat 10 cm higher than standard seats.