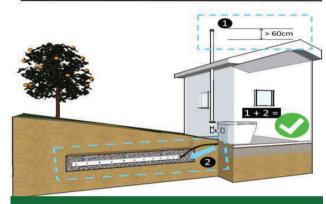

## Australian Designed and Assembled

It suits people who are unable to install a composting chamber beneath their bathroom floor due to their home being built on a slab.

### **Excelet CS**

Optional Extra: 40W solar package

- 40 Ah Battery
- 20 Amp Regulator suits both 12v & 24v fans

Choose a suitable site to install the toilet

The Excelet is shaped to resemble a modern flushing toilet, although it is larger with the seat 10 cm higher than standard seats.