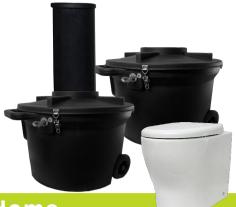

## What will you get?

CM LP standard package includes:

- 2 x composting chambers with composter mixers
- Premium porcelain pedestal with soft close seat
- Waste connecting chute (up to 550 mm in length as standard but can be shortened if required).
- Ventilation system including a 12 volt 2 watt fan and transformer\*
- 2 x Nature Quick Microbe starter bags
- 1 x 125ml Nature Flush Enzymes & spray bottle
- 2 x Bags of bulking agent
- Easy to follow DIY Installation and Maintenance manual