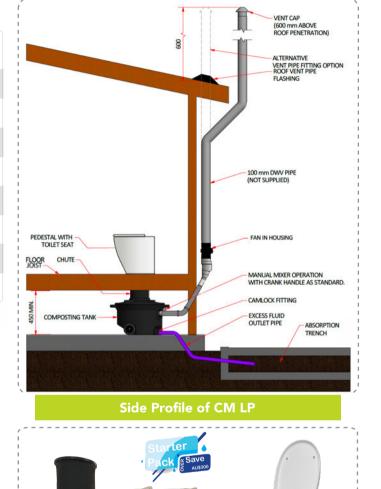

## **Specification**

| Capacity                          | 1-2 people on a permanent basis                                        |
|-----------------------------------|------------------------------------------------------------------------|
| Power usage                       | 12 Volt 5 Watt                                                         |
| Floorspace Required               | Clearance below floor: \$ 450 mm                                       |
| Dimensions                        | 630 (740 <sub>incl. handles</sub> ) W   450 H mm<br>65 Litres capacity |
| Chute Length                      | 550 mm                                                                 |
| Materials                         | Stabilised LDPE materials                                              |
| Water Consumption                 | Waterless                                                              |
| Solar Options                     | <ul><li>✓</li></ul>                                                    |
| Warranty<br>ROTOMOULDED COMPONENT | 10 years warranty                                                      |

## What will you get?

CM LP standard package includes:

- 2 x composting chambers with composter mixers
- Premium porcelain pedestal with soft close seat
- Waste connecting chute (up to 550 mm in length as standard but can be shortened if required).
- Ventilation system including a 12 volt 2 watt fan and transformer\*
- 2 x Nature Quick Microbe starter bags
- 1 x 125ml Nature Flush Enzymes & spray bottle
- 2 x Bags of bulking agent
- Easy to follow DIY Installation and Maintenance manual