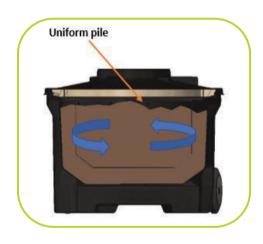

## **B. Twin Wall Chamber Construction**

Minimizes temperature fluctuations

**C. Compost Mixer** accelerates the composting process & increases the useable space.