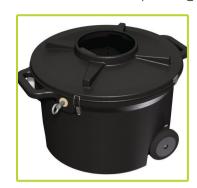

The All-New CM LP comes packed with all the latest features, smaller size with bigger capacity. Less floor clearance required, prefect for tiny houses and small spaces.

Australian Designed and Assembled