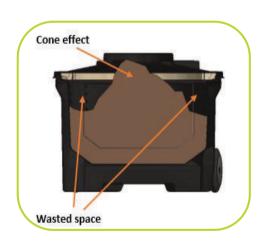

## **B. Twin Wall Chamber Construction**

Minimizes temperature fluctuations

**C. Compost Mixer** accelerates the composting process & increases the useable space.