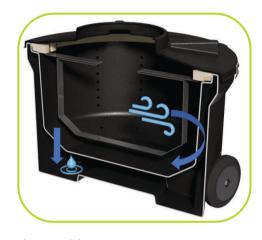

## **B. Twin Wall Chamber Construction**

Minimizes temperature fluctuations

**C. Compost Mixer** accelerates the composting process & increases the useable space.