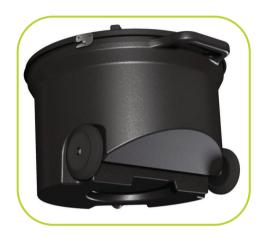

The All-New CM LP comes packed with all the latest features, smaller size with bigger capacity. Less floor clearance required, prefect for tiny houses and small spaces.

Australian Designed and Assembled



## **Unique Features**

## A. Detachable Wheels

Improved wheels for better mobility



## **B. Twin Wall Chamber Construction**

Minimizes temperature fluctuations



**C. Compost Mixer** accelerates the composting process & increases the useable space.







## **Specification**

| Capacity                          | 1-2 people on a permanent basis                           |
|-----------------------------------|-----------------------------------------------------------|
| Power usage                       | 12 Volt 5 Watt                                            |
| Floorspace Required               | Clearance below floor: \$ 450 mm                          |
| Dimensions                        | 630 (740 incl. Handles) W I 450 H mm ; 65 Litres capacity |
| Materials                         | Stabilised LDPE materials                                 |
| Warranty<br>