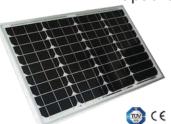

## Optional Extra: 40W solar package

- 40 Watt Solar Panel
- 40 Ah Battery
  - 20 Amp Regulator suits both 12v & 24v fans

Additional chambers, replacement fans, solar package, drain kit & vent kit available.