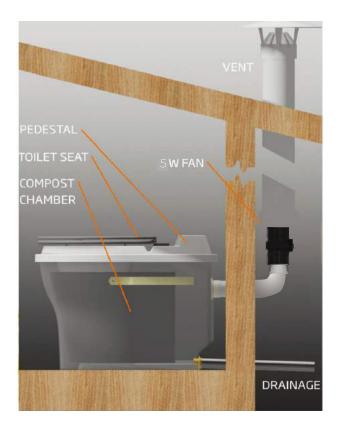

The NL2 uses the process of organic decomposition to break down waste into safe compost. Removal of the compost chambers is as easy as opening the toilet lid, removing the compost chamber and replacing it with an empty one.

A 12volt 5watt fan aids the composting process and removes any odours.

Once installed there is no need to disconnect anything because, unlike other low-cost waterless composting toilets, the NL2 pedestal remains in place with only the internal compost chamber changing. The NL2's capacity can be increased by introducing additional composting chambers.