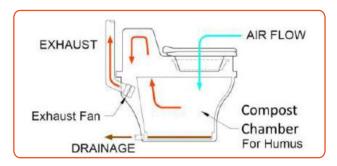

### EcoLet<sup>™</sup>Composting Toilet

ZAll Ecoletmhave a compost cover that opens automatically when the seat is pressed down. When you chooes an EcoLet<sup>™</sup> you will use no and chemicals or water, you will not need a septic tank, and best of all, there is no odour!

### How does the EcoLet<sup>™</sup>work?

The 25e has a fully automatic mixing system mechanism.

Simply lower the seat after each use and the unit does the rest. There is no risk that mixing is forgotten by children or quests.