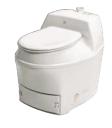

## EcoLet<sup>™</sup>25e

**Fully Automatic** 3 people full time 4 people part time

### **Electrical Rating**

240 Volt 320 Watt max

### **Dimensions**

Height 650mm Width 550mm Depth 710mm

### **Materials**

- Outer casing of ABS plastic.
- Mixing device and other important metal components of stainless steel

**Fully Automatic** 

4 people full time 6 people part time