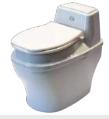

### EcoLet<sup>™</sup> NE Separera 30

Urine separator Batch composter 2 people full time

4 people part time\*

### **Electrical Rating**

Non Electric (12 volt fan)

### **Dimensions**

Height 640mm Width 400mm Depth 680mm

#### **Materials**

PROUDLY DISTRIBUTED BY:

In Nature, We Trust

- Outer casing of ABS plastic.
- Metal components of stainless steel.