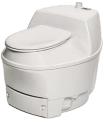

### **Electrical Rating**

240 Volt 355 Watt max

### Dimensions

Height 650mm Width 650mm Depth 810mm

### **Materials**

- Outer casing of ABS plastic.
- Mixing device and other important metal components of stainless steel

P:0800 022 027

E: info@wctnz.co.nz

W: wctnz.co.nz